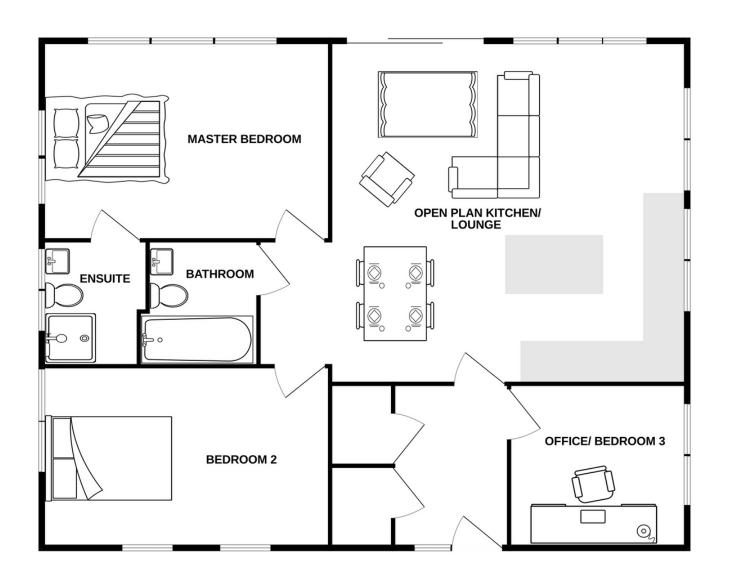

2 good sized double bedrooms, 2 carefully desinged bathrooms and a muti-functional study which could also be utilised as an additional single spare bedroom.

With completion expected in Q4 2023, register your interest now to have early access to the development and to recieve exclusive development information!.

## **Key Features**

- 2 double bedrooms
- 2 bathrooms
- Modern Architecture with Contemporary Design
- Driveway Parking
- Experienced Cheshire Developer
- High Specification Finish

## **GROUND FLOOR**