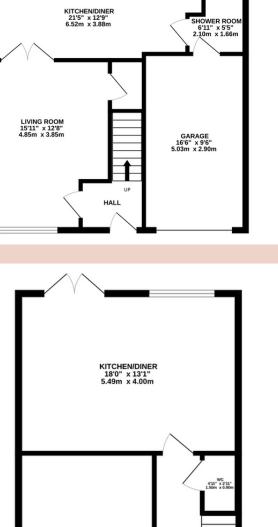

### Entrance Hallway

15' 1" x 3' 3" (4.6m x 1.0m)

Composite door to the front elevation leading into the spacious hall. Stairs lead off to the first floor landing.

### • Lounge

15' 4" x 11' 1" (4.68m x 3.38m) Double glazed window to the front elevation. Radiator.

- Dining Kitchen
- 18' 3" x 12' 5" (5.57m x 3.79m)

Double glazed French doors and window to the rear elevation. Range of fitted base units with worksurface, breakfast bar and wall mounted cabinets. Integrated appliances. Flooring options. Radiator.

### • Guest W.C.

Two piece suite comprising wash hand basin and dual flush w.c.

• First Floor Landing Loft access with folding ladder leading to load bearing boarded rood space.

Master Bedroom

11' 4" x 9' 10" (3.46m x 3.00m) Double glazed window to the front elevation. Radiator.

The property enjoys garden / parking areas to the front with fence enclosed garden laid to lawn at the rear.