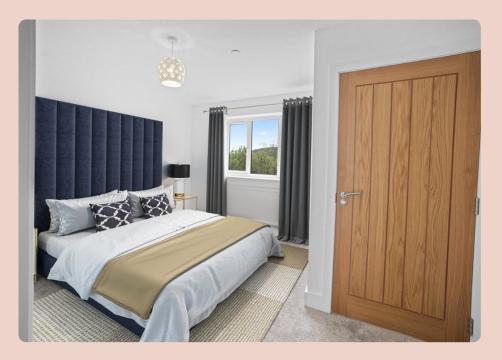

### • Guest W.C.

Two piece suite comprising wash hand basin and dual flush w.c.

• First Floor Landing Loft access with folding ladder leading to load bearing boarded rood space.

Master Bedroom

11' 4" x 9' 10" (3.46m x 3.00m) Double glazed window to the front elevation. Radiator.

### Entrance Hallway

15' 1" x 3' 3" (4.6m x 1.0m)

Composite door to the front elevation leading into the spacious hall. Stairs lead off to the first floor landing.