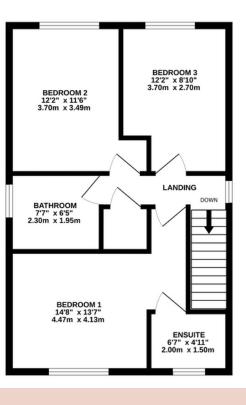

### • Guest W.C.

Two piece suite comprising wash hand basin and dual flush w.c.

• First Floor Landing Loft access with folding ladder leading to load bearing boarded rood space.

Master Bedroom

11' 4" x 9' 10" (3.46m x 3.00m) Double glazed window to the front elevation. Radiator.

### • En Suite

Double glazed window to the front elevation. Three piece suite comprising; shower cubicle, wash hand basin and dual flush w.c. Radiator.

### Bedroom Two

11' 1" x 8' 11" (3.39m x 2.71m) Double glazed window to the rear elevation. Radiator.

### • Bedroom Three

 $11' 1" \times 8' 11" (3.39m \times 2.71m)$ Double glazed window to the rear elevation. Radiator.

### • Family Bathroom

7' 7" x 6' 4" (2.30m x 1.94m)

Double glazed window to the side elevation. Three piece suite comprising bath with shower over, wash hand basin and dual flush w.c. Radiator.

• Externally