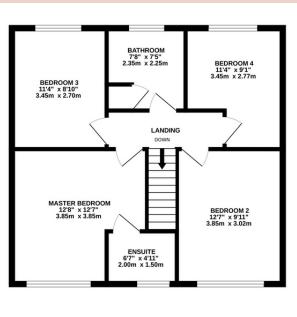

### • Guest W.C.

Two piece suite comprising wash hand basin and dual flush w.c.

• First Floor Landing Loft access with folding ladder leading to load bearing boarded rood space.

Master Bedroom

11' 4" x 9' 10" (3.46m x 3.00m) Double glazed window to the front elevation. Radiator.

### • En Suite

Double glazed window to the front elevation. Three piece suite comprising; shower cubicle, wash hand basin and dual flush w.c. Radiator.

### Bedroom Two

11' 1" x 8' 11" (3.39m x 2.71m) Double glazed window to the rear elevation. Radiator.

### • Bedroom Three

 $11' 1" \times 8' 11" (3.39m \times 2.71m)$ Double glazed window to the rear elevation. Radiator.

### • Family Bathroom

7' 7" x 6' 4" (2.30m x 1.94m)

Double glazed window to the side elevation. Three piece suite comprising bath with shower over, wash hand basin and dual flush w.c. Radiator.

• Externally