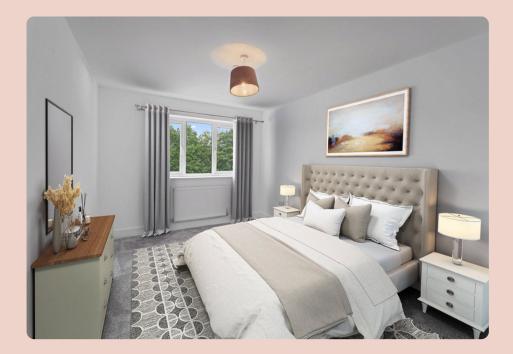

### Bedroom Two

11' 1" x 8' 11" (3.39m x 2.71m) Double glazed window to the rear elevation. Radiator.

### • Bedroom Three

 $11' 1" \times 8' 11" (3.39m \times 2.71m)$ Double glazed window to the rear elevation. Radiator.