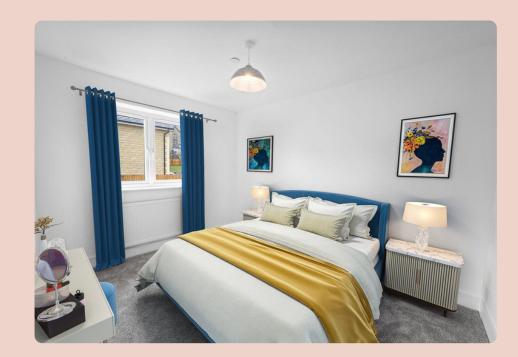

### • Guest W.C.

Two piece suite comprising wash hand basin and dual flush w.c.

• First Floor Landing Loft access with folding ladder leading to load bearing boarded rood space.

Master Bedroom

11' 4" x 9' 10" (3.46m x 3.00m) Double glazed window to the front elevation. Radiator.