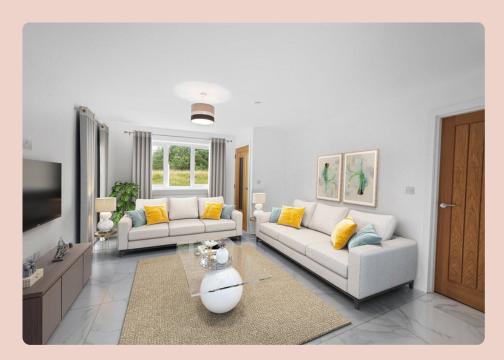

### • Lounge

15' 4" x 11' 1" (4.68m x 3.38m) Double glazed window to the front elevation. Radiator.

- Dining Kitchen
- 18' 3" x 12' 5" (5.57m x 3.79m)

Double glazed French doors and window to the rear elevation. Range of fitted base units with worksurface, breakfast bar and wall mounted cabinets. Integrated appliances. Flooring options. Radiator.