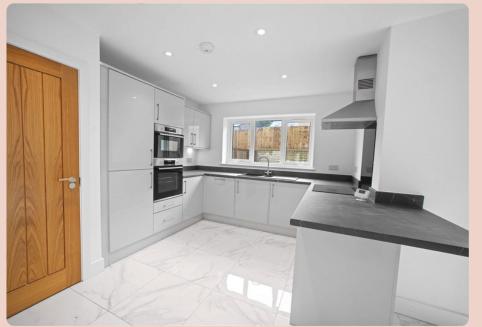

### • Lounge

15' 4" x 11' 1" (4.68m x 3.38m) Double glazed window to the front elevation. Radiator.

- Dining Kitchen
- 18' 3" x 12' 5" (5.57m x 3.79m)

Double glazed French doors and window to the rear elevation. Range of fitted base units with worksurface, breakfast bar and wall mounted cabinets. Integrated appliances. Flooring options. Radiator.