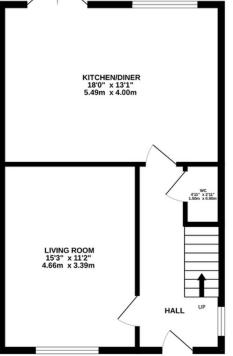

### Entrance Hallway

15' 1" x 3' 3" (4.6m x 1.0m)

Composite door to the front elevation leading into the spacious hall. Stairs lead off to the first floor landing.

### • Lounge

15' 4" x 11' 1" (4.68m x 3.38m) Double glazed window to the front elevation. Radiator.

- Dining Kitchen
- 18' 3" x 12' 5" (5.57m x 3.79m)

Double glazed French doors and window to the rear elevation. Range of fitted base units with worksurface, breakfast bar and wall mounted cabinets. Integrated appliances. Flooring options. Radiator.

### • Guest W.C.

Two piece suite comprising wash hand basin and dual flush w.c.

• First Floor Landing Loft access with folding ladder leading to load bearing boarded rood space.

Master Bedroom

11' 4" x 9' 10" (3.46m x 3.00m) Double glazed window to the front elevation. Radiator.